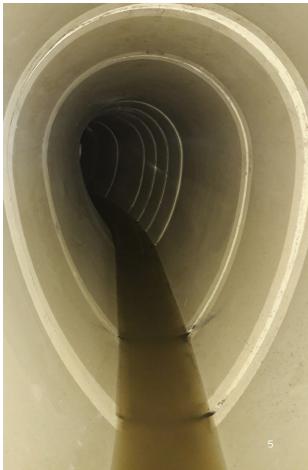

Left: Limited space and accessibility at the construction site in Bucharest's city center. Top right: 63 m of circular Hobas sewer pipes were installed via relining. Bottom right: Amiblu NC Line pipes make the old channel as good as new.