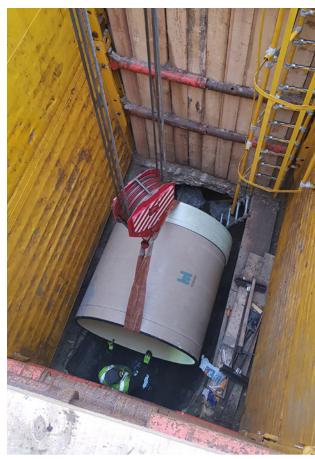

Left: Limited space and accessibility at the construction site in Bucharest's city center. Top right: 63 m of circular Hobas sewer pipes were installed via relining. Bottom right: Amiblu NC Line pipes make the old channel as good as new.