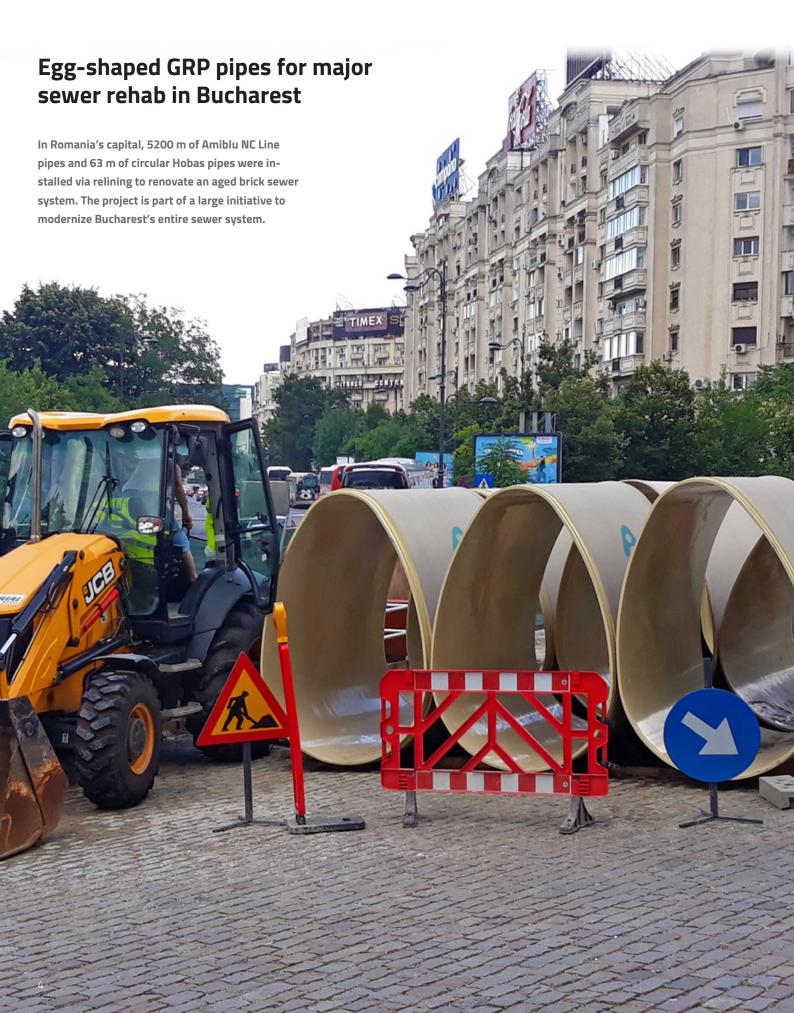

From 25 to more than 100 years: That's the fairly advanced age of the sewer system of the metropolis Bucharest. It was therefore decided to renovate the extensive system step by step in order to increase its efficiency and reliability. One of the sections to be rehabilitated is a particularly challenging one: near the Parliament house and old town, where space and accessibility are limited. Conditions that called for a special approach — and the perfect solution was found with Amiblu.

After thorough technical considerations, a contract was signed over the supply of 5200 m egg-shaped non-circular GRP pipe profiles in a range of cross-sections. Within almost two years, six out of seven sections of the aged sewer were successfully relined with Amiblu NC Line pipes — each with profiles of a different width (780-1700 mm), height (1200-2550 mm), and wall thickness (14-24 mm). The seventh and last part is currently being supplied and shall be installed by end of 2019. Another 63 m of circular Hobas GRP sewer pipes were also installed via relining. Once finished, the rehabilitation project will improve environmental protection as well as the safety of Bucharest's water and sewer system and reduce its overall operating costs considerably.